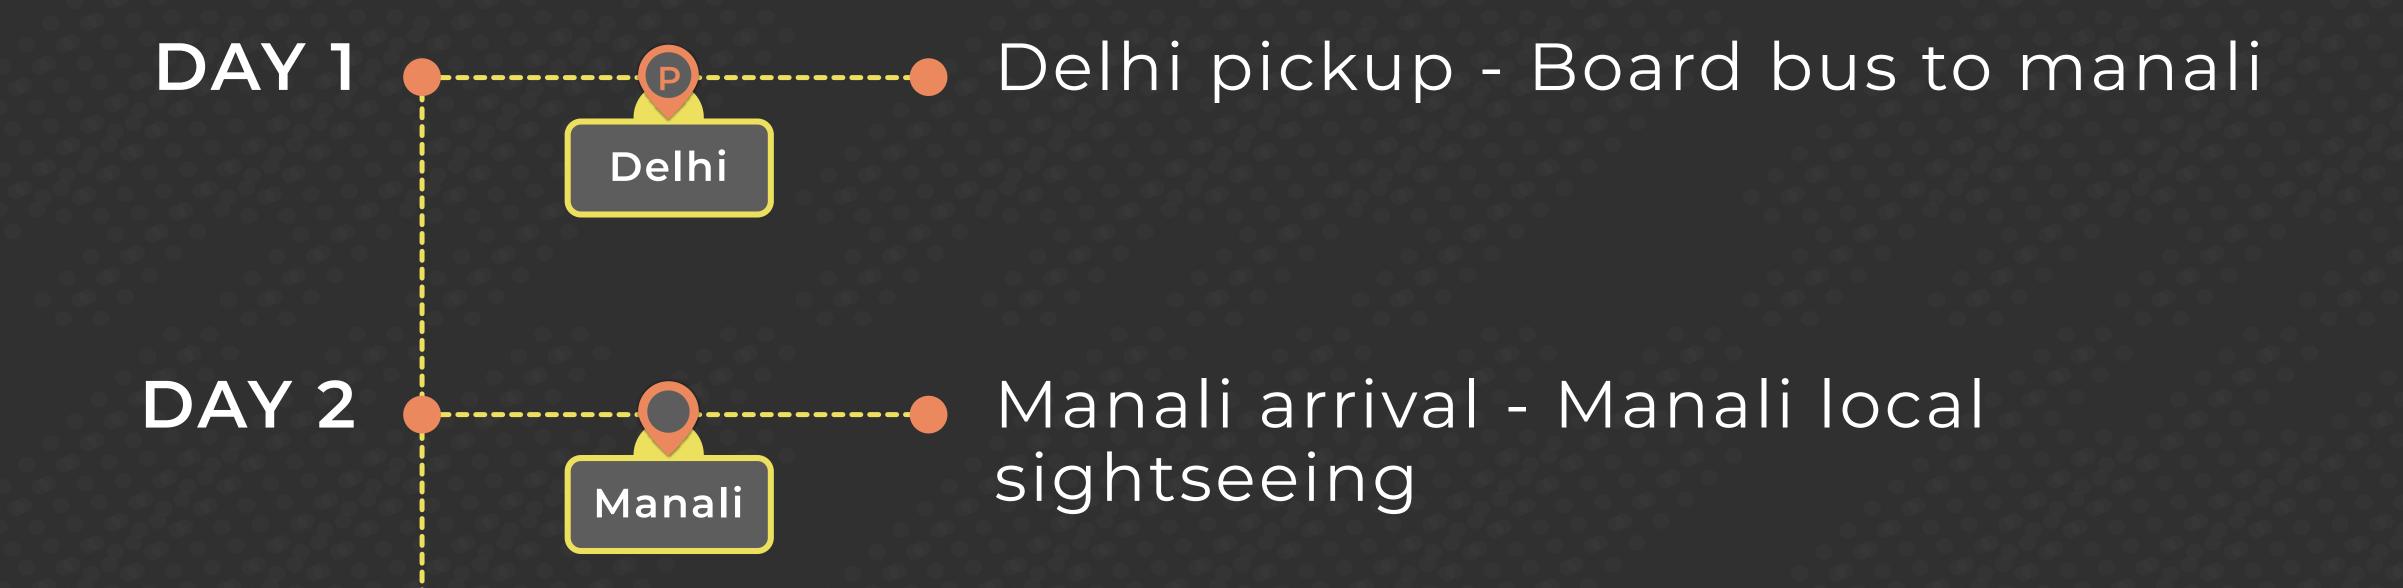

#### BRIEF ITINERARY

Pickup from Airport/Railway station
Delhi sightseeing (If possible)
Board coach to Manali (14hrs)
Overnight journey

Reach manali by morning 

#### Hotel Check-in

After Fresh-up, start manali local sight seeing such as Hadimba Devitemple,

Vashisth hot water spring, Bhudhist monastery, Van Vihar park, Mall Road.

Back to hotel with lot of memories and relax rest of the day.