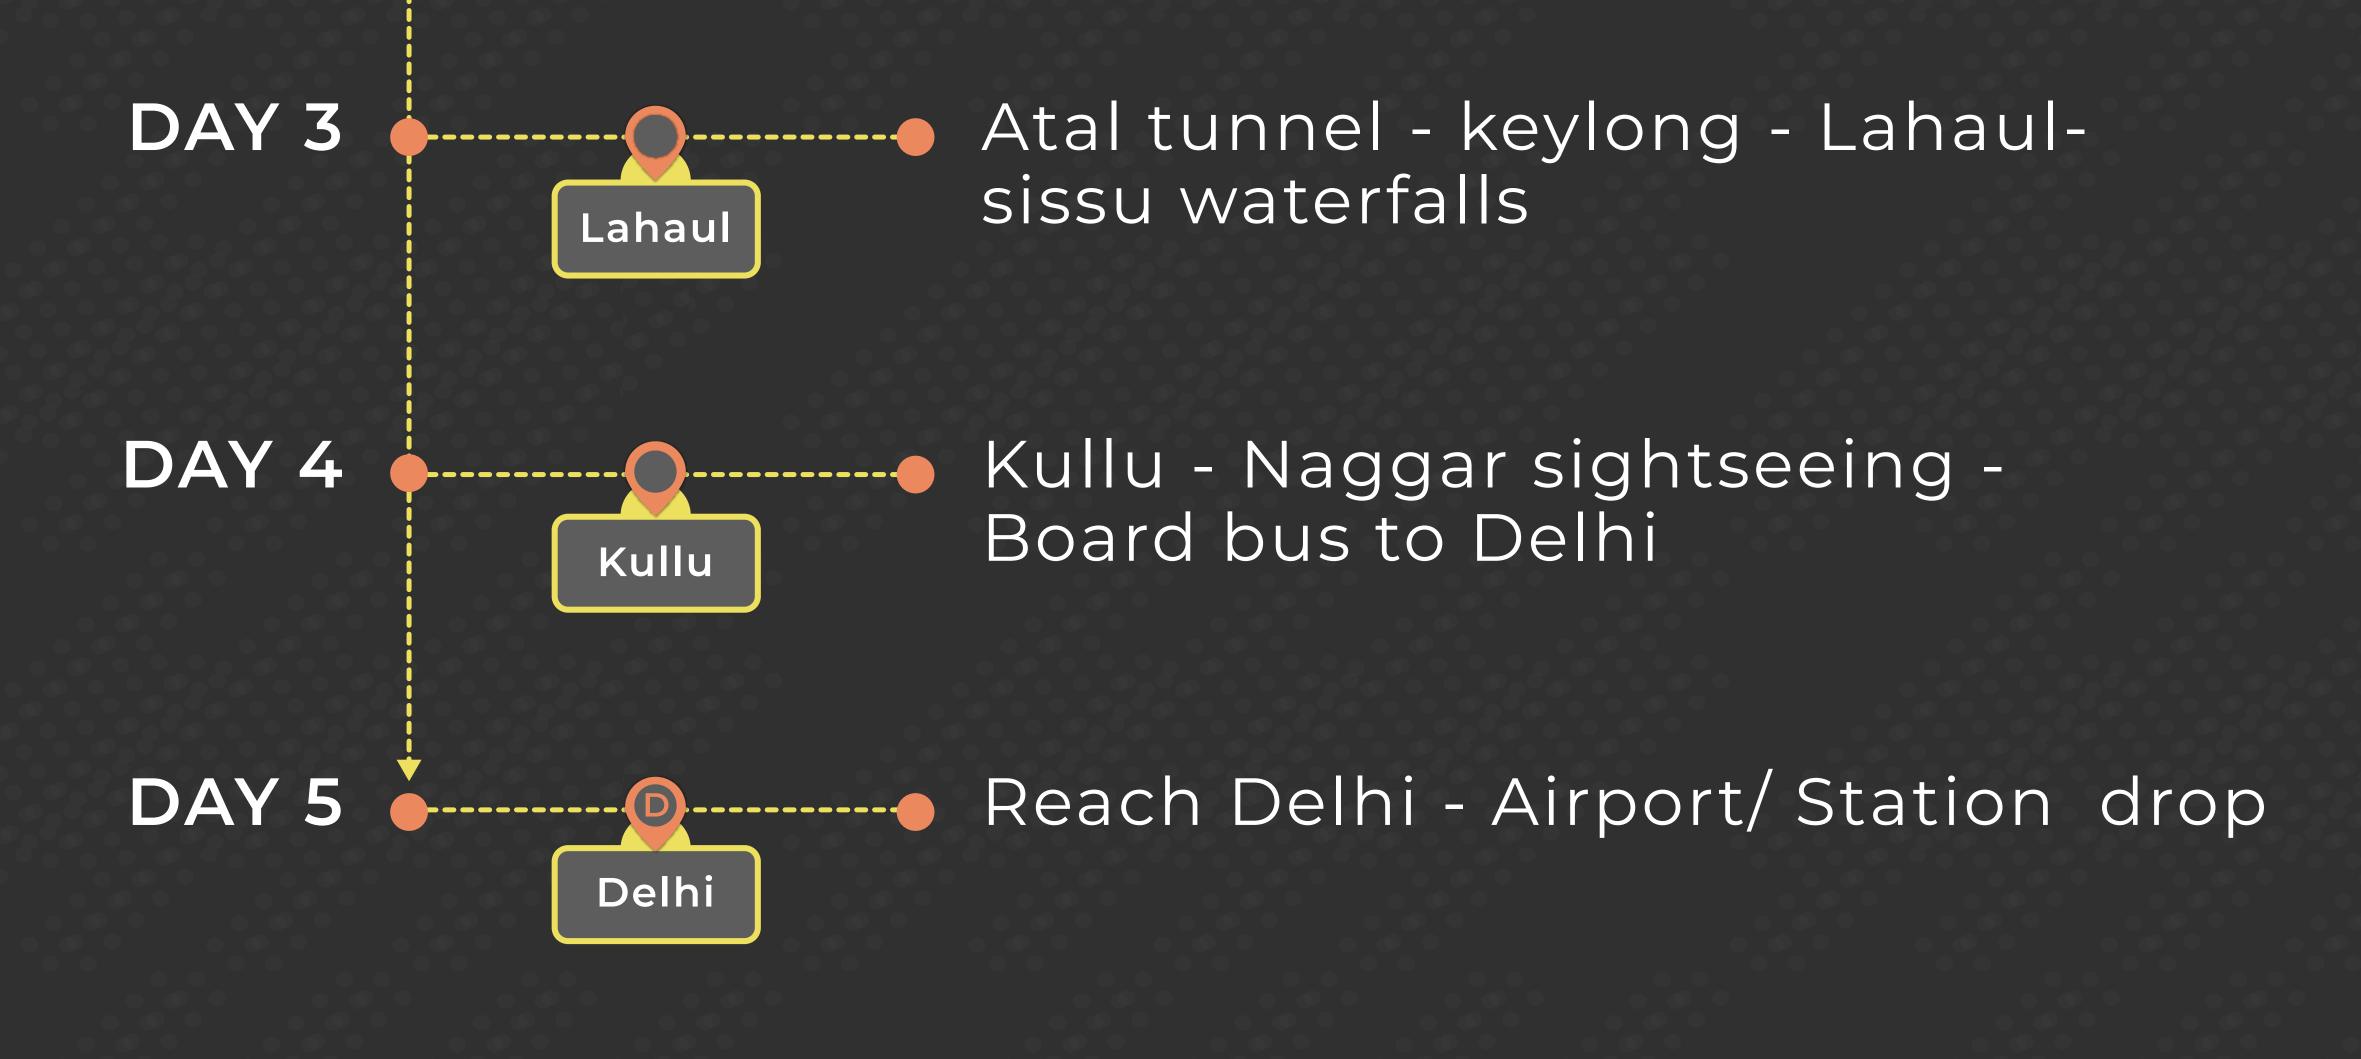

Wake up and have breakfast 

Experience Himalayan Road journey

Cross the tunnel and enjoy the beauty of Lahaul valley 

Sissu waterfall hike

Back to Manali 

Wake up and breakfast 

Hotel check out 

Proceed to Naggar and Kullu

Naggar castle visit 

Kullu valley ride 

AND A HAR THE AND A LOW AND A SAME AND A SAM

Back to Manali

Board bus to Delhi (14hrs) Overnight Journey

#### Reach Delhi by morning

#### Pickup and Airport/Railway station drop